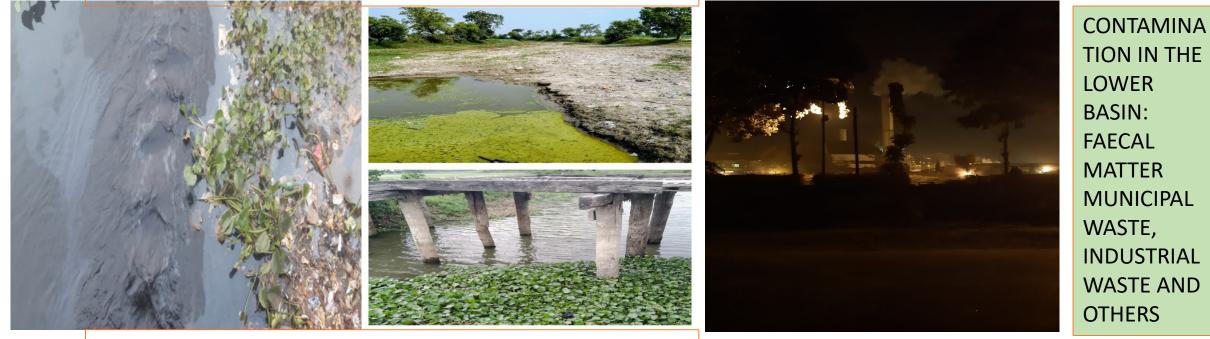

#### WASTE GOVERNANCE IN THE MAHAKALI BASIN

WATER QUALITY ISSUES IN THE UPPER BASIN: FAECAL MATTER AND MUNICPAL WASTE

#### WASTE MISMANAGEMENT IN UPPER MAHAKALI BASIN

WASTE MISMANAGEMENT IN LOWER MAHAKALI BASIN