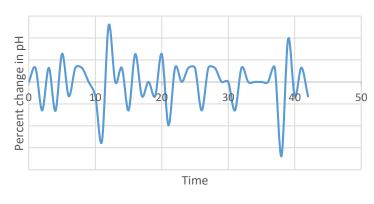

Trend of Percent change in TDS in Paraspur Rivulet, Sharda Basin

Trend of Percent change of pH in Paraspur Rivulet, Sharda Basin

के लिए सोलर पंप मिल गया है।