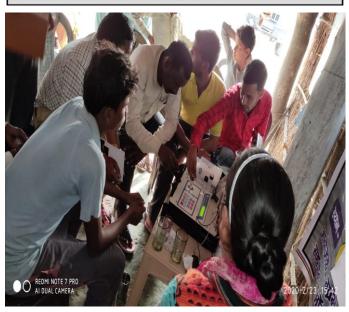

हुत अधिक हैं। समुदाय के लोग अपने हैंडपम्पों से निकलने वाला प्रदूषित जल पीते हैं जिससे पथरी, दाद, खुजली, जोड़ो में दर्द व पेट में तेजाब इत्यादि बीमारियां उत्पन्न हो रही हैं





पलियाकलां(विधान केसरी)। नगर क्षेत्र के ग्राम पंचायत बडा गाँव व ग्राम पंचायत पतवारा से ग्राम जल प्रबंधन समिति की महिलाओं ने ग्राम विकास हेत तहसील दिवस में उपजिलाधिकारी तथा विकास खण्ड अधिकारी को प्रस्ताव दिया तथा बजाज शुगर चीनी मिल से निकलने वाले दूषित नाले के कारण भूमिगत जल प्रदूषित हो रहा है जिससे पेयजल की गुणवत्ता ठीक नही है जिससे ग्राम के सदस्यो को पथरी, जोडो में दर्द, व पेट संबंधित अन्य प्रकार की बीमारियां उत्पन्न हो रही है जिससे लोगो की गरीबी का स्तर बढ़ता जा र हा है। इस संबंध में सभी ग्राम बासियों ने अपनी-अपनी समस्याओं को संबंधित अधिकारियों से साझाकर अपने गांव की समस्याओं को निस्तारण करने हेत लिखित पत्र दिया।



Trend of Percent change in TDS in Paraspur Rivulet, Sharda Basin



Trend of Percent change of pH in Paraspur Rivulet, Sharda Basin

के लिए सोलर पंप मिल गया है।



#### Data collected by Citizen Science Volunteers

#### USING TECHNOLOGY FOR AN EFFECTIVE WATER GOVERNANCE DURING THE TIMES OF COVID THROUGH WATER OTION GO

| Governance - Collective Ak X +                                                                                                                                                                                                                                                                                                                                                                                                    |              | ← → C 🗎 wgcan.org