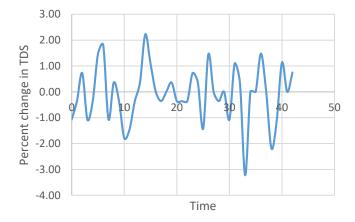

Trend of Percent change in TDS in Paraspur Rivulet, Sharda Basin

Trend of Percent change of pH in Paraspur Rivulet, Sharda Basin

के लिए सोलर पंप मिल गया है।