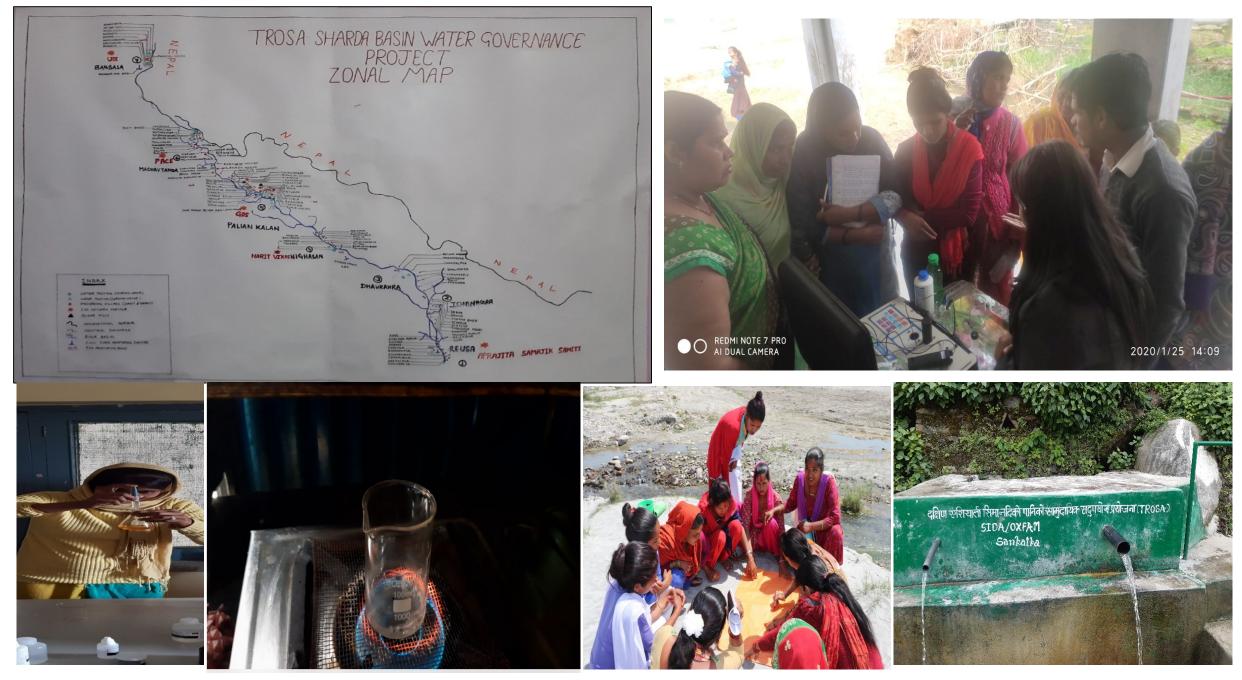

#### CITIZEN SCIENCE: A SCIENCE OF THE PEOPLE, FOR THE PEOPLE, BY THE PEOPLE AND WITH THE PEOPLE

#### COMMUNITY LED EVIDENCE BASED ADVOCACY

#### Data collected by Citizen Science Volunteers