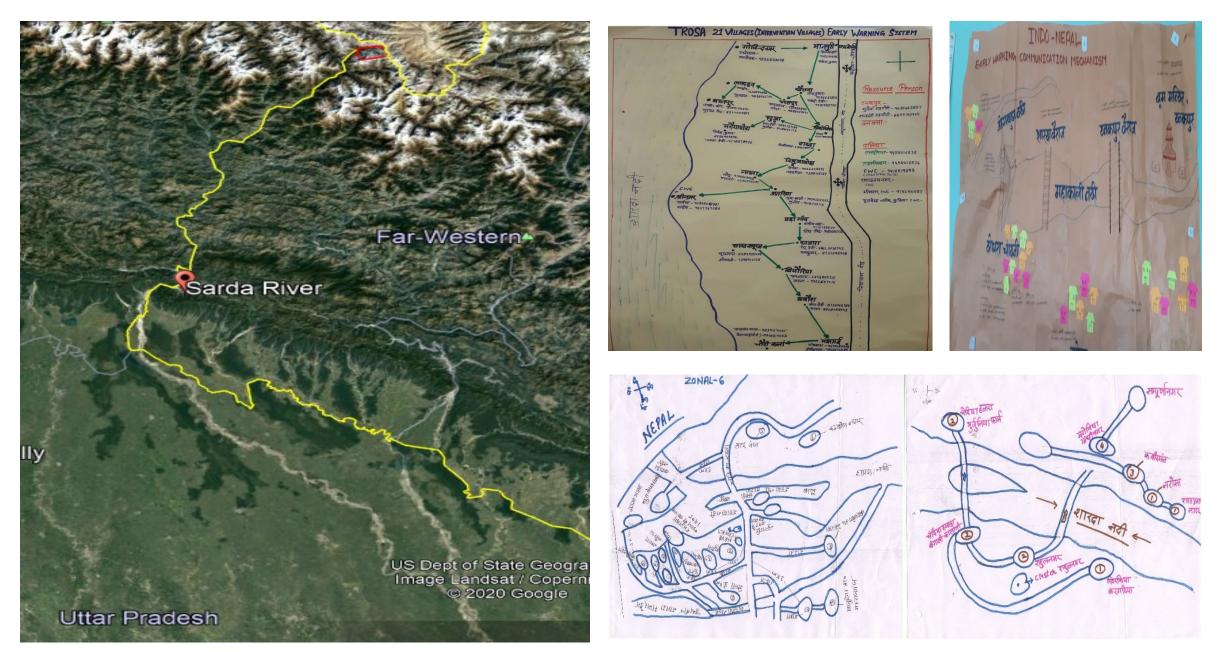

#### THE MAHAKALI RIVER: ISSUES

#### WASTE GOVERNANCE IN THE MAHAKALI BASIN

WATER QUALITY ISSUES IN THE UPPER BASIN: FAECAL MATTER AND MUNICPAL WASTE

#### CITIZEN SCIENCE: A SCIENCE OF THE PEOPLE, FOR THE PEOPLE, BY THE PEOPLE AND WITH THE PEOPLE

#### COMMUNITY LED EVIDENCE BASED ADVOCACY